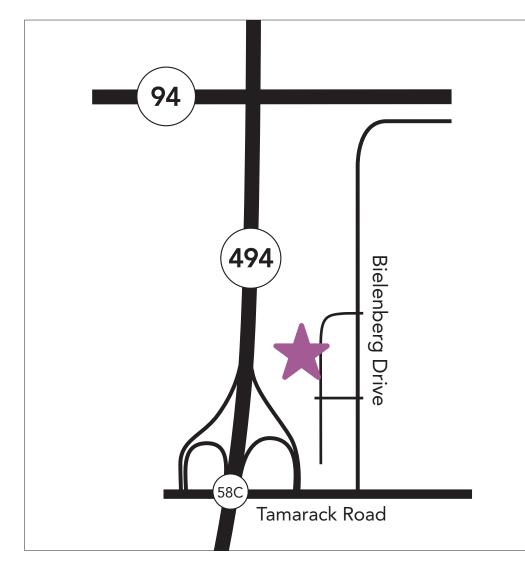

## Gynecology

628 Bielenberg Drive, Suite 200 Woodbury, MN 55125 651-220-5999

Take I-494 to Tamarack Road, exit 58C, in Woodbury. Turn east on Tamarack Road Take the first left onto Bielenberg Drive. Take the second left to enter the parking lot. Children's Woodbury Clinic will be on your right.