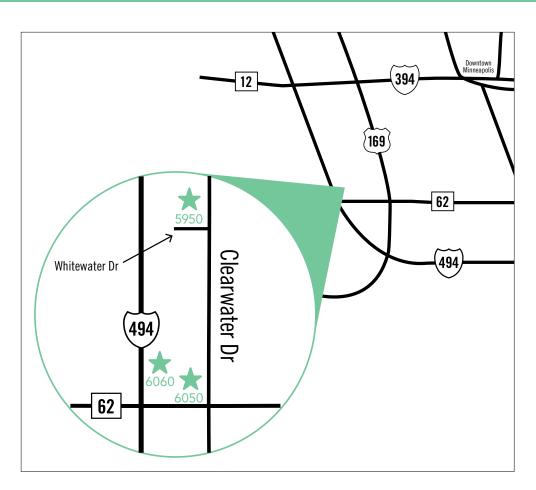

## Surgery and Imaging Center

6050 Clearwater Drive | Minnetonka, MN 55343

| Day Surgery Center, Suite 300        | 952-930-8600 |
|--------------------------------------|--------------|
| Diagnostic Imaging Center, Suite 400 | 952-930-8741 |

# **Specialty Clinics**

6060 Clearwater Drive | Minnetonka, MN 55343

| ENT and Facial Plastic Surgery, Suite 100 | 612-874-1292 |
|-------------------------------------------|--------------|
| The Children's Heart Clinic, Suite 220    | 612-813-8800 |
| Endocrine/Diabetes, Suite 220             | 651-220-6624 |
| Gender Health, Suite 220                  | 612-813-7950 |
| Gynecology, Suite 220                     | 651-220-5999 |
| Mental Health, Suite 220                  | 651-220-6720 |
| Neurosurgery, Suite 220                   | 651-220-5230 |

## **Rehabilitation Clinic**

| 5950 Clearwater Drive, Suite 500 | 952-930-8630 |
|----------------------------------|--------------|
| Minnetonka, MN 55343             |              |

#### From the North via I-494

Drive Hwy 494 south to the Hwy 62 exit. Turn left at the end of the ramp to the second set of stoplights. Turn left at Clearwater Drive.

## From the South via I-494

Drive Hwy 494 north to the Hwy 62 exit. Turn right at the end of the ramp to the first set of stoplights. Turn left at Clearwater Drive.

### From the East via Hwy 62

Drive Hwy 62 west to Clearwater Drive, turn right.

For the 6050 and 6060 buildings, take the first entrance on left; the 5950 location is one block north, turn left onto Whitewater Drive and turn right into the first entrance.